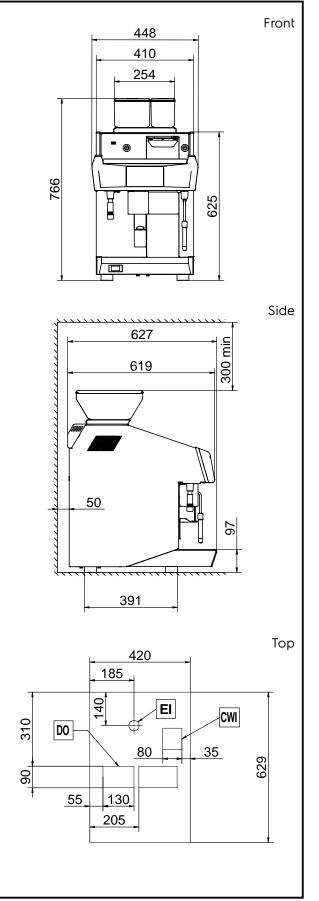

# Coffee System TANGO ACESELF, 1 group fullautomatic machine with Cappucinatore

| Electric                                                                                                                      |                                                   |
|-------------------------------------------------------------------------------------------------------------------------------|---------------------------------------------------|
| Supply voltage:<br>602558<br>(TANGOACEISELFLC)<br>Electrical power max.:<br>Plug type:                                        | 400 V/3N ph/50 Hz<br>5.2 kW<br>Cable without plug |
| Water:                                                                                                                        |                                                   |
| Cold water temperature<br>(min/max):                                                                                          | 5/60 °C                                           |
| Key Information:                                                                                                              |                                                   |
| External dimensions, Width:<br>External dimensions, Depth:<br>External dimensions, Height:<br>Net weight:<br>Shipping volume: | 448 mm<br>627 mm<br>846 mm<br>103 kg<br>0.69 m³   |
| Sustainability                                                                                                                |                                                   |